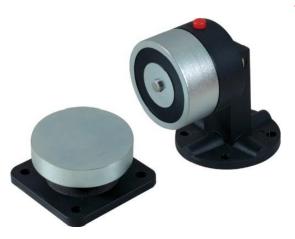

## Electromagnetic Door Holder

## **EL-DH60 Series**

#### **Special Feature:**

- Two mounting methods mounted on the floor or wall.
- Two models available to select (EL-DH60/EL-DH60T)
- Built-in computer control board with door close delay function (EL-DH60T).
- Suitable for security door and all types of 90° door.
- Built-in demagnetizer design.
- Instant demagnetization when power is off.
- Power saving function design. No power consumption when both armature and electromagnetic door holder do not attach with each other.
- Power Supply: DC12Vor DC24V (adjustable)
- Holding force: 1451bs (65Kg).