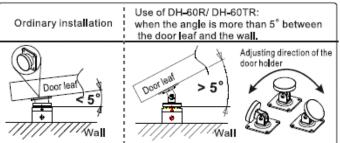

• EL-DH60R: Equipped with EL-DH60 functions. It comes with an adjustable armature. It is suitable for the angle which is more than 5° between the door leaf and the wall

• EL-DH60TR: Use as holding the door for a while and then automatically releasing it. It is suitable for resident or warehouse door.

• EL-DH60TR: Equipped with EL-DH60T functions. It comes with an adjustable armature. It is suitable for the angle which is more than 5° between the door leaf and the wall