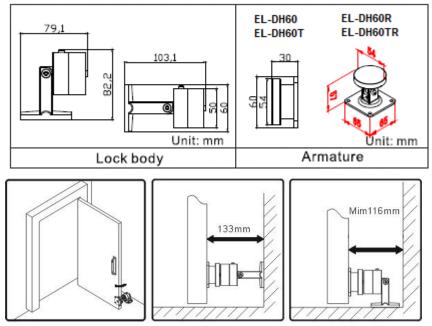

### Dimension

### **Structure Diagram**

Kyodensha Technologies (M) Sdn Bhd (2057536-M) Digit Innovation Technologies (M) Sdn Bhd (646972-U)

No. 12A Jalan PPU3A, Pusat Teknologi Sinar Puchong 47150 Puchong Selangor, Malaysia