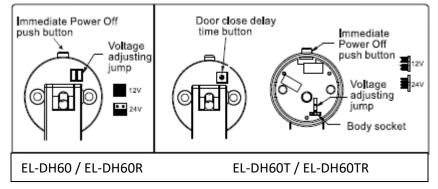

or leaf and the wall

### Application

- EL-DH60: 1.Emergency exit (smoke-free channel use) 2. Ordinary door (replace ordinary magnetic door stopper)
- EL-DH60T: Warehouse or ordinary door (it holds the door when frequent access, and releases automatically after some time)
- EL-DH60R/EL-DH60TR:





Kyodensha Technologies (M) Sdn Bhd (2057536-M) Digit Innovation Technologies (M) Sdn Bhd (646972-U)

No. 12A Jalan PPU3A, Pusat Teknologi Sinar Puchong 47150 Puchong Selangor, Malaysia

| TEL   | +603-8066 4636  | +603-8051 | 5788 |
|-------|-----------------|-----------|------|
| FAX   | +603-8051 4919  |           |      |
| WEB   | www.elock2u.net |           |      |
| EMAIL | enquiry@elock2u | .net      |      |

# Electromagnetic Door Holder

## **EL-DH60 Series**

### **Control Board**



### Dimension



### **Structure Diagram**





Kyodensha Technologies (M) Sdn Bhd (2057536-M) Digit Innovation Technologies (M) Sdn Bhd (646972-U)

No. 12A Jalan PPU3A, Pusat Teknologi Sinar Puchong 47150 Puchong Selangor, Malaysia

| TEL   | +( |
|-------|----|
| FAX   | +6 |
| WEB   | W  |
| EMAIL | e  |

+603-8066 4636 +603-8051 5788 +603-8051 4919 www.elock2u.net enquiry@elock2u.net