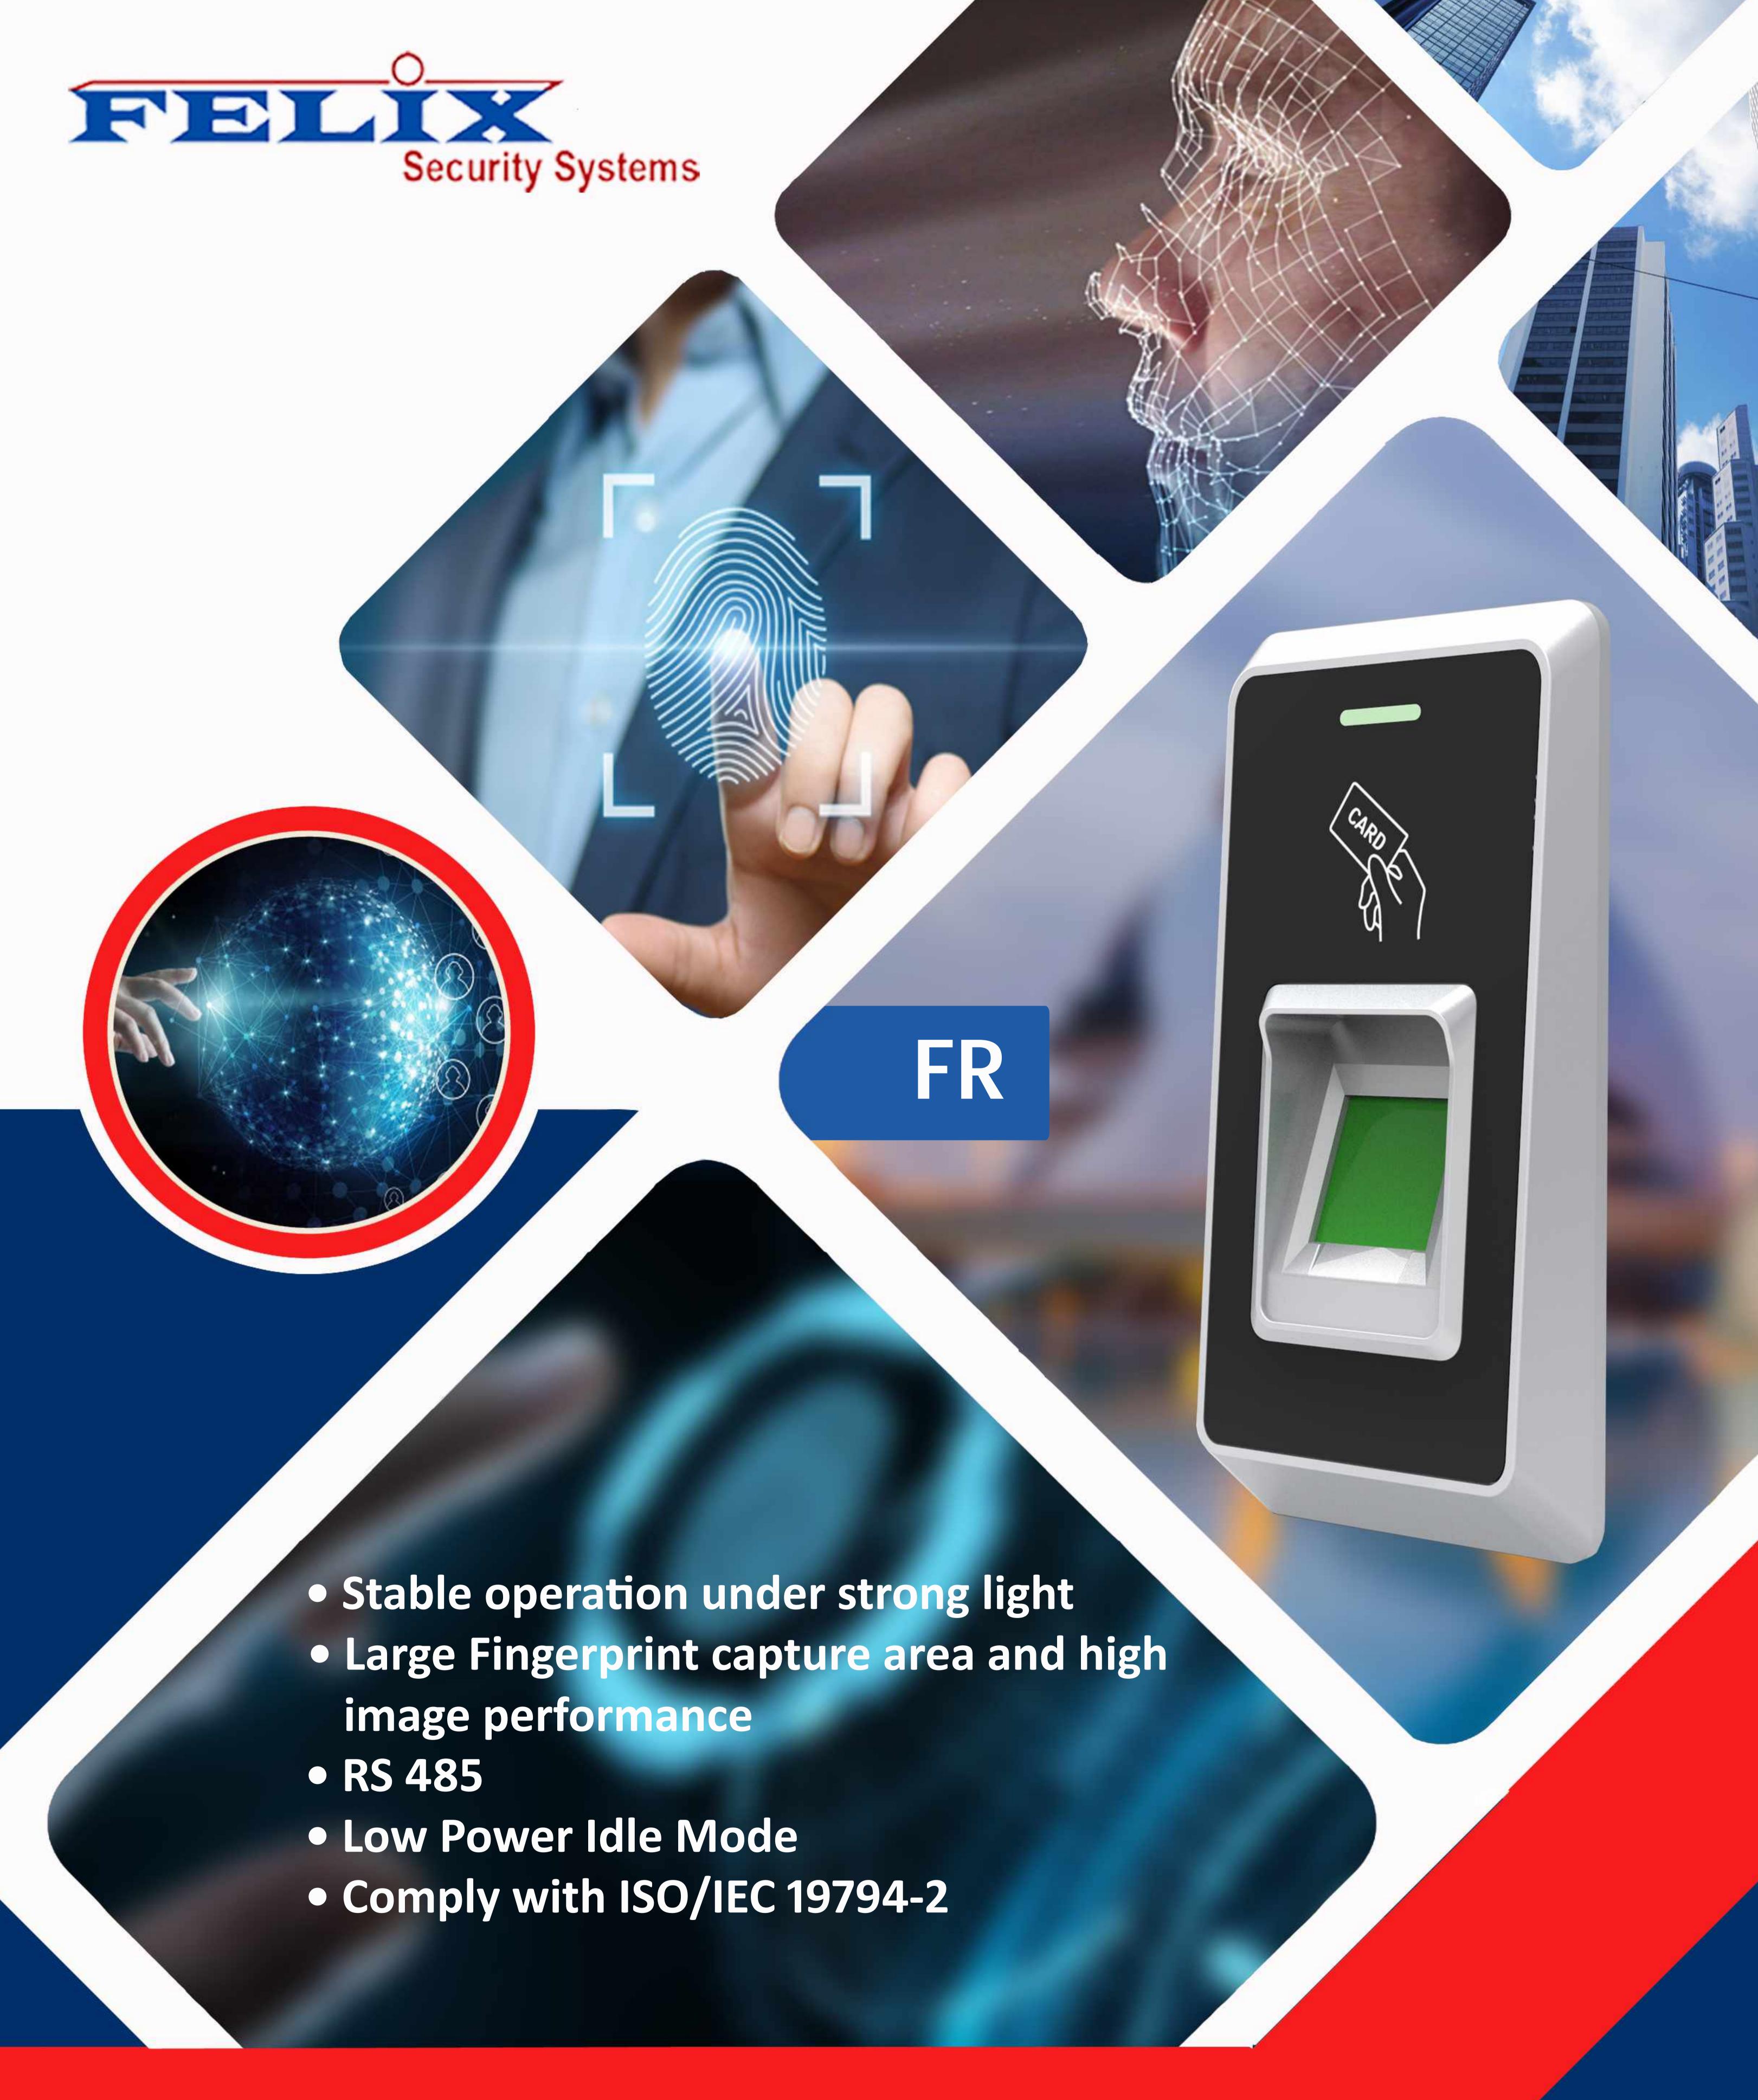

## SLAVE READER

HIGH SECURITY FINGERPRINT & RF READER

Model FR is fingerprint & card reader for connecting with Felix product via RS485, fast speed of verification, Facilitated in Installation, small slave reader not only with indicate LED, but also with voice, you could learn the verification result easily. Support Fingerprint and Card mode.